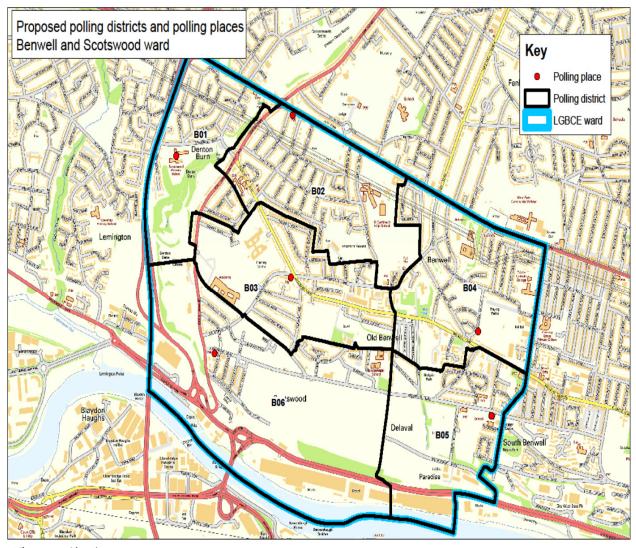

## Ward: Benwell and Scotswood (B)

The Ward will consist of 6 polling districts derived from the former Benwell and Scotswood and part Elswick wards.

The polling place for B01 is Broadwood Primary school, however an alternative is being sought to ease the safeguarding issues recently identified in using the school as a polling place. Broadmead Way Evangelical

|                                                               | Polling place                                                        | New<br>Polling<br>District | Old Polling District | Proposed Changes                                                                                                                      |                                                         | Returing Officer Comments                                                                                          |
|---------------------------------------------------------------|----------------------------------------------------------------------|----------------------------|----------------------|---------------------------------------------------------------------------------------------------------------------------------------|---------------------------------------------------------|--------------------------------------------------------------------------------------------------------------------|
| Benwell & Scotswood                                           | Broadwood Primary School, Broadwood<br>Road - <b>To be confirmed</b> | B01                        | AFC                  | No change to boundaries or polling place<br>Electors 1 - 1260                                                                         |                                                         | Use existing polling place in former AFC (seek possible alternative due to safeguarding concerns raised by school) |
|                                                               |                                                                      |                            |                      | Total Electors - 1260                                                                                                                 |                                                         |                                                                                                                    |
| Benwell & Scotswood  Benwell & Scotswood  Benwell & Scotswood | Denton Burn Methodist Church,                                        | B02                        | ABC                  | No change to boundaries or polling                                                                                                    |                                                         | No change to boundaries or polling place                                                                           |
|                                                               | Thorntree Drive/West Road                                            |                            |                      | place                                                                                                                                 |                                                         |                                                                                                                    |
|                                                               |                                                                      |                            |                      | Electors 1 - 2007                                                                                                                     |                                                         |                                                                                                                    |
|                                                               |                                                                      |                            |                      | Total Electors - 2007                                                                                                                 |                                                         |                                                                                                                    |
|                                                               | Broadmead Way Evangelical Church -                                   | B03                        | ADC                  | No change to boundaries                                                                                                               |                                                         | New polling place replacing temporary unit at                                                                      |
|                                                               | replacing temporary unit                                             |                            |                      | Electors 1 - 1570                                                                                                                     |                                                         | junction of Broadmead Way/Whickham View (used<br>for Parliamentary General Election, June 2017) in                 |
|                                                               |                                                                      |                            |                      | Total Electors - 1570                                                                                                                 |                                                         | former ADC No change to boundaries                                                                                 |
|                                                               | Sunnybank Centre, 14 Sunnybank                                       | B04                        | ACC / Part HAC       | ACC in full, Electors 1 - 1094                                                                                                        |                                                         | Use polling place in former ACC Sunnybank                                                                          |
|                                                               | Avenue                                                               |                            |                      | Plus part HAC                                                                                                                         | F1                                                      | Centre as centrally located                                                                                        |
|                                                               |                                                                      |                            |                      | Streets<br>Benwell Lane                                                                                                               | Electors<br>HAC 107-135 (28)                            |                                                                                                                    |
|                                                               |                                                                      |                            |                      | Broomridge Avenue                                                                                                                     | HAC 107-135 (28)<br>HAC 167-236 (71)                    |                                                                                                                    |
|                                                               |                                                                      |                            |                      | Denhill Park                                                                                                                          | HAC 608-712 (106)                                       |                                                                                                                    |
|                                                               |                                                                      |                            |                      | Hayburn Gardens                                                                                                                       | HAC 1567-1576 (10)                                      |                                                                                                                    |
|                                                               |                                                                      |                            |                      | Oakfield Gardens                                                                                                                      | HAC 1747-1786 (40)                                      |                                                                                                                    |
|                                                               |                                                                      |                            |                      | Springhill Gardens                                                                                                                    | HAC 1787-1860 (74)                                      |                                                                                                                    |
|                                                               |                                                                      |                            |                      | Weidner Road                                                                                                                          | HAC 1948-2027 (81)                                      |                                                                                                                    |
|                                                               |                                                                      |                            |                      | Odds 113 - 163 West Road                                                                                                              | HAC 2044-2053 (10)                                      |                                                                                                                    |
|                                                               |                                                                      |                            |                      | Westholme Gardens                                                                                                                     | HAC 2054-2168 (112)                                     |                                                                                                                    |
|                                                               |                                                                      |                            |                      | Total Electors - 1626                                                                                                                 |                                                         |                                                                                                                    |
| nwell & Scotswood                                             | Atkinson Road Primary School, Atkinson                               | B05                        | Part AAC             | Part AAC                                                                                                                              |                                                         | Use polling place in former AAC on Atkinson Road                                                                   |
|                                                               | Road                                                                 |                            |                      | Streets                                                                                                                               | Electors                                                | as good road links                                                                                                 |
|                                                               |                                                                      |                            |                      | Evens 342 - 240 Armstrong Road                                                                                                        | AAC 92-146 (55)                                         |                                                                                                                    |
|                                                               |                                                                      |                            |                      | Bellshiel Grove                                                                                                                       | AAC 367-443 (80)                                        |                                                                                                                    |
|                                                               |                                                                      |                            |                      | Benwell Close                                                                                                                         | AAC 510-609 (99)                                        |                                                                                                                    |
|                                                               |                                                                      |                            |                      | Benwell Grange Avenue                                                                                                                 | AAC 444-509 (66)                                        |                                                                                                                    |
|                                                               |                                                                      |                            |                      | Benwell Grange Road                                                                                                                   | AAC 610-635 (25)                                        |                                                                                                                    |
|                                                               |                                                                      |                            |                      | Benwell Grange Terrace                                                                                                                | AAC 636-697 (62)                                        |                                                                                                                    |
|                                                               |                                                                      |                            |                      | Benwell Lane Vicarage Court                                                                                                           | AAC 698-699 (2)                                         |                                                                                                                    |
|                                                               |                                                                      |                            |                      | Bilbrough Gardens                                                                                                                     | AAC 700-780 (81)                                        |                                                                                                                    |
|                                                               |                                                                      |                            |                      | Birdhope Close                                                                                                                        | AAC 781-815 (35)                                        |                                                                                                                    |
|                                                               |                                                                      |                            |                      | Bishop's Road<br>Chester Pike                                                                                                         | AAC 841-910 (73)<br>AAC 941-996 (55)                    |                                                                                                                    |
|                                                               |                                                                      |                            |                      | Evens 72 - 27 Deleval Road                                                                                                            | AAC 941-996 (55)<br>AAC 1060-1083 (24)                  |                                                                                                                    |
|                                                               |                                                                      |                            |                      | Egerton Street                                                                                                                        | AAC 1080-1083 (24)<br>AAC 1084-1091 (8)                 |                                                                                                                    |
|                                                               |                                                                      |                            |                      | Hodgkin Park Crescent                                                                                                                 | AAC 1084-1091 (8)<br>AAC 1188-1247 (59)                 |                                                                                                                    |
|                                                               |                                                                      |                            |                      | Hodgkin Park Road                                                                                                                     | AAC 1248-1322 (75)                                      |                                                                                                                    |
|                                                               |                                                                      |                            |                      | Macdonald Road                                                                                                                        | AAC 1584-1607 (24)                                      |                                                                                                                    |
|                                                               |                                                                      |                            |                      | Milford Road                                                                                                                          | AAC 1674-1710 (37)                                      |                                                                                                                    |
|                                                               |                                                                      |                            |                      | Proverst Gardens                                                                                                                      | AAC 1826-1838 (13)                                      |                                                                                                                    |
|                                                               |                                                                      |                            |                      |                                                                                                                                       |                                                         |                                                                                                                    |
|                                                               |                                                                      |                            |                      | South Benwell Road                                                                                                                    | AAC 1839-1845 (7)                                       |                                                                                                                    |
|                                                               |                                                                      |                            |                      | St James Crescent                                                                                                                     | AAC 1846-1858 (14)                                      |                                                                                                                    |
|                                                               |                                                                      |                            |                      | St James Crescent<br>St James Gardens                                                                                                 | AAC 1846-1858 (14)<br>AAC 1859-1877 (19)                |                                                                                                                    |
|                                                               |                                                                      |                            |                      | St James Crescent<br>St James Gardens<br>St James Road                                                                                | AAC 1846-1858 (14)<br>AAC 1859-1877 (19)<br>No Electors |                                                                                                                    |
|                                                               |                                                                      |                            |                      | St James Crescent<br>St James Gardens<br>St James Road<br>2 & 46 Westfield Road                                                       | AAC 1846-1858 (14)<br>AAC 1859-1877 (19)                |                                                                                                                    |
| and a Cart                                                    | N.H. W. C.                       | Poc                        | AFO                  | St James Crescent St James Gardens St James Road 2 & 46 Westfield Road Total Electors - 915                                           | AAC 1846-1858 (14)<br>AAC 1859-1877 (19)<br>No Electors |                                                                                                                    |
| nwell & Scotswood                                             | St Margaret's Church Heighley Street                                 | B06                        | AEC                  | St James Crescent St James Gardens St James Road 2 & 46 Westfield Road  Total Electors - 915 No change to boundaries or polling       | AAC 1846-1858 (14)<br>AAC 1859-1877 (19)<br>No Electors | No change to boundaries or polling place                                                                           |
| nwell & Scotswood                                             | St Margaret's Church Heighley Street                                 | B06                        | AEC                  | St James Crescent St James Gardens St James Road 2 & 46 Westfield Road Total Electors - 915                                           | AAC 1846-1858 (14)<br>AAC 1859-1877 (19)<br>No Electors | No change to boundaries or polling place                                                                           |
| nwell & Scotswood                                             | St Margaret's Church Heighley Street                                 | B06                        | AEC                  | St James Crescent St James Gardens St James Road 2 & 46 Westfield Road  Total Electors - 915 No change to boundaries or polling place | AAC 1846-1858 (14)<br>AAC 1859-1877 (19)<br>No Electors | No change to boundaries or polling place                                                                           |